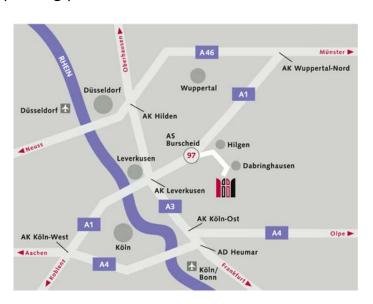

## Location Map - "How to find us"

Our location is in the "Bergisches Land" far from the "Rhein- Cities" Köln, Leverkusen, Bergisch-Gladbach and Remscheid.

So this is the reason, why the ride to our hotel is not so easy. The location map will help you to find us.

In der Aue 1 42929 Wermelskirchen Fon (02193) 5 05 - 0 Fax (02193) 5 05 - 101

info@tagungen-aue.de www.tagungen-aue.de

- across the highway you drive on the "A1" direction Köln Dortmund or Dortmund - Köln.
- Leave the highway in "Burscheid / Odenthal / Altenberg "
- by the traffic-lights, please turn left "Wermelskirchen / Hilgen" now your enter the " B 51"
- after one kilometre you will find on the left hand side the filling-station "Aral".
- At the second traffic-light round about 300 metres, turn right, into the street "Dabringhausener Straße" direction Dabringhausen
- This street go through the forest round about 3,8 kilometres and ends in the Wermelskirchen district Dabringhausen at a stop-sign.
- Please turn right, direction Köln / Altenberg.
- after about 1,3 kilometres you will enter the village "Limmringhausen".
- After 50 metres, turn left "Steinhausen / In der Aue ". At the beginning of this street you will also find a sign of our hotel.
- On the small street you will pass a few houses and after this there are on both sides pasture grounds.
- after 400 metres you will pass a farm and in the valley you will find our hotel.
- Please use our parking places in front of the hotel.